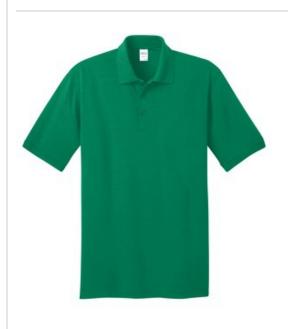

# Port & Company<sup>®</sup> Core Blend Jersey Knit Polo. KP55

With an easy-to-care-for blend and a stain-release finish, this comfortable polo is a real value.

- 5.5-ounce, 50/50 cotton/poly
- Made with up to 5% recycled polyester from plastic bottles
- Stain-release finish
- 1x1 rib knit collar and cuffs
- 3-button placket with dyed-to-match buttons
- Double-needle hem