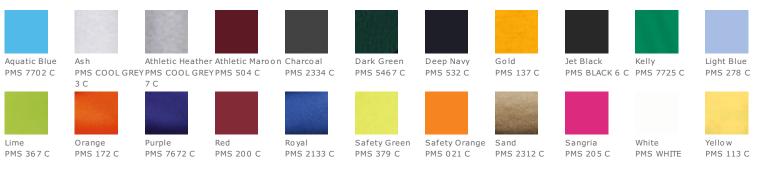

collar and cuffs
- 3-button placket with dyed-to-match buttons
- Double-needle hem

Due to the nature of 50/50 cotton/polyester neon fabrics, special care must be taken throughout the printing process.

## CARE INSTRUCTIONS

Machine wash cold. Inside out with like colors. Only non-chlorine bleach when needed. Tumble dry low. Do not iron.





#### **HOW TO MEASURE**



#### CHEST

With arms down at sides, measure around the upper body, under arms and over the fullest part of the chest.

# SIZE CHART

|       | XS    | S     | М     | L     | XL    | 2XL   | 3XL   | 4XL   | 5XL   | 6 XL  |
|-------|-------|-------|-------|-------|-------|-------|-------|-------|-------|-------|
| Chest | 32-34 | 35-37 | 38-40 | 41-43 | 44-46 | 47-49 | 50-53 | 54-57 | 58-60 | 61-63 |

### COLOR INFORMATION